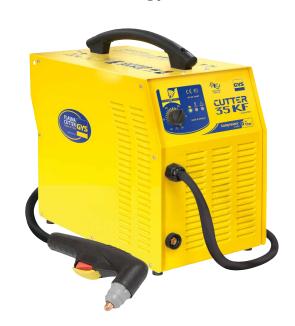

# **Plasma CUTTER 35KF**

5⊳35A

Ref. 031036

## Ideal for maintenance work, the CUTTER 35KF is benefits from Inverter technology.

# **Internal air compressor**

With its internal compressor, the plasma 35KF does not require an external supply of compressed air.

# **Quality cutting without distortion**

The plasma 35KF allows high quality cutting even on painting surfaces:

- Up to 15 mm steel, stainless steel and cast iron.
- Up to 10 mm aluminium and copper.

## Easy to use, fast and safe

- Torch: 4m with safety trigger to avoid accidental start.
- Internal compressor (noise): 60/70 Db.

Reinforced protection for the use with generators and against permanent overvoltage up to 400V (factory tested).