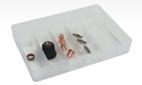

## **Accessories and consumables**

Box of consumables for Plasma (réf. 039964)

- Electrodes (x3) (ref. 040168)
- Tips (x3) (ref. 040212)
- Nozzles (x1) (ref. 040229)
- Diffusers (x1) (ref. 040175)